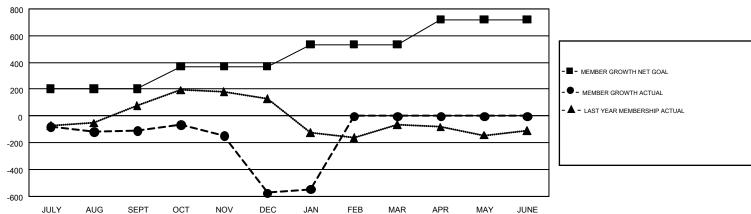

## GOALS AND ACTUAL MEMBERS CUMULATIVE

| DROPPED CLUBS: 32  DROPPED MEMBERS |       | 159 CLUBS OF 274 ADDED 1 OR MORE<br>NEW MEMBERS | GENDER DISTE<br>MALE<br>FEMALE  | 3,489 (61.64%)<br>2,171 (38.36%) |     |  |
|------------------------------------|-------|-------------------------------------------------|---------------------------------|----------------------------------|-----|--|
| DECEASED                           | 12    | CHCK HEDE FOR CHMH ATWE                         | TOTAL FAMILY UNIT MEMBERS       |                                  | 334 |  |
| CLUB CANCELLED 617                 |       | CLICK HERE FOR CUMULATIVE MEMBERSHIP DATA       |                                 |                                  |     |  |
| OTHER                              | 704   |                                                 | FAMILY MEMBERS PAYING HALF DUES |                                  | 180 |  |
| TOTAL                              | 1,333 |                                                 |                                 |                                  |     |  |

## GMT Constitutional Area 6-Afr, Group I

GMT: BASSEY EDEM

REPORT DOES NOT INCLUDE CLUBS IN UNDISTRICTED AREAS.

| Clubs         |               |             |               | Members               |                           |                         |                                              |  |
|---------------|---------------|-------------|---------------|-----------------------|---------------------------|-------------------------|----------------------------------------------|--|
|               | RESULTS FO    | R 2017-2018 |               | RESULTS FOR 2017-2018 |                           |                         |                                              |  |
| QUARTER       | NEW CLUB GOAL | NEW CLUBS   | DROPPED CLUBS | QUARTER               | MEMBER GROWTH NET<br>GOAL | MEMBER GROWTH<br>ACTUAL | DROPPED MEMBERS ACTUAL (including transfers) |  |
| JULY/AUG/SEPT | 6             | 1           | 8             | JULY/AUG/SEPT         | 205                       | 348                     | 346                                          |  |
| OCT/NOV/DEC   | 5             | 1           | 19            | OCT/NOV/DEC           | 165                       | 351                     | 795                                          |  |
| JAN/FEB/MAR   | 5             | 0           | 5             | JAN/FEB/MAR           | 165                       | 263                     | 194                                          |  |
| APR/MAY/JUNE  | 5             | 0           | 0             | APR/MAY/JUNE          | 185                       | 0                       | 0                                            |  |