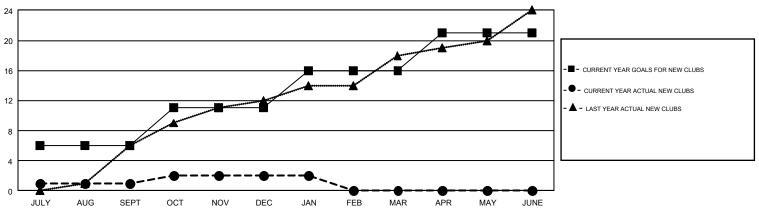

## GOALS AND ACTUAL NEW CLUBS CUMULATIVE

## GMT Constitutional Area 6-Afr, Group I

GMT: BASSEY EDEM

REPORT DOES NOT INCLUDE CLUBS IN UNDISTRICTED AREAS.

| Clubs         |               |             |               | Members               |                           |                         |                                              |  |
|---------------|---------------|-------------|---------------|-----------------------|---------------------------|-------------------------|----------------------------------------------|--|
|               | RESULTS FO    | R 2017-2018 |               | RESULTS FOR 2017-2018 |                           |                         |                                              |  |
| QUARTER       | NEW CLUB GOAL | NEW CLUBS   | DROPPED CLUBS | QUARTER               | MEMBER GROWTH NET<br>GOAL | MEMBER GROWTH<br>ACTUAL | DROPPED MEMBERS ACTUAL (including transfers) |  |
| JULY/AUG/SEPT | 6             | 1           | 8             | JULY/AUG/SEPT         | 205                       | 348                     | 346                                          |  |
| OCT/NOV/DEC   | 5             | 1           | 19            | OCT/NOV/DEC           | 165                       | 351                     | 795                                          |  |
| JAN/FEB/MAR   | 5             | 0           | 5             | JAN/FEB/MAR           | 165                       | 263                     | 194                                          |  |
| APR/MAY/JUNE  | 5             | 0           | 0             | APR/MAY/JUNE          | 185                       | 0                       | 0                                            |  |